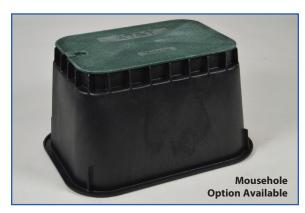

#### P141912

**Appx. Dimensions:** 14"W x 19"L x 12"D

**Cover Weight (Overlapping Cover):** 2 lbs.

**Box Weight:** 6 lbs.

**Assembly Weight:** 8 lbs.

**Pallet Quantity:** 78

**Loaded Pallet Weight:** 635 lbs.

#### P173018

**Appx. Dimensions:** 17"W x 30"L x 18"D

Cover Weight (Overlapping Cover): 11 lbs.

**Box Weight:** 21 lbs.

**Assembly Weight:** 32 lbs.

**Pallet Quantity:** 10

**Loaded Pallet Weight:** 

370 lbs.