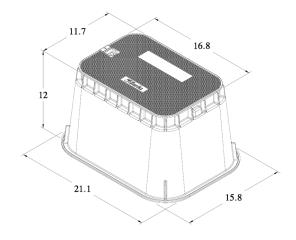

#### P141912

**Appx. Dimensions:** 14"W x 19"L x 12"D

**Cover Weight (Overlapping Cover):** 2 lbs.

**Box Weight:** 6 lbs.

**Assembly Weight:** 8 lbs.

**Pallet Quantity:** 78

**Loaded Pallet Weight:** 635 lbs.