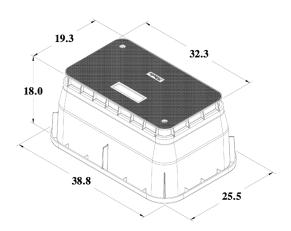

#### P173018

**Appx. Dimensions:** 17"W x 30"L x 18"D

Cover Weight (Overlapping Cover): 11 lbs.

**Box Weight:** 21 lbs.

**Assembly Weight:** 32 lbs.

**Pallet Quantity:** 10

**Loaded Pallet Weight:** 

370 lbs.