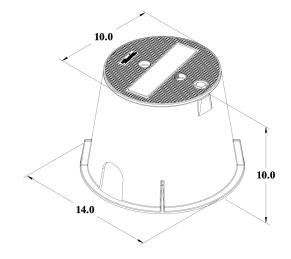

#### P100010

**Appx. Dimensions:** 10"W x 00"L x 10"D

Cover Weight (Overlapping Cover): 1 lb.

**Box Weight:** 3 lbs.

**Assembly Weight:** 4 lbs.

**Pallet Quantity:** 100

450 lbs.

Loaded Pallet Weight: