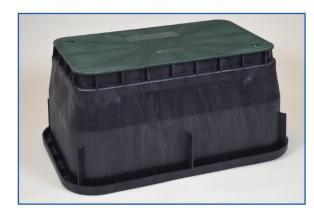

Constructed from high-density polyethylene (HDPE), the Amphenol Below Grade Enclosures are built to provide years of maintenance-free service and superior shelter for buried network components. HBGE allow technicians easy handhole access to splice cases, fiber optic terminals, slack cable, and other equipment at network junctions. Molded-in or applied nameplates offer convenient identification.