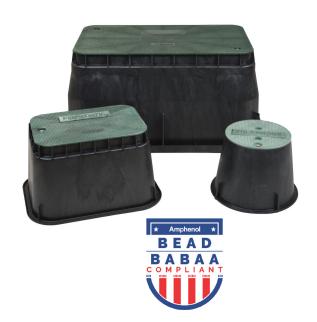

# Molded Polyethylene Handholes for Telecommunications, Utility, Broadband Cable and Municipality Placements

The Amphenol HDPE Below Grade Enclosures are lightweight, molded polyethylene handholes. Designed for light duty placements (parkway/greenway applications), these sturdy below grade enclosures serve a variety of purposes in telecommunications, wireless, utility, Broadband CATV and municipality networks.

Constructed from high-density polyethylene (HDPE), the Amphenol Below Grade Enclosures are built to provide years of maintenance-free service and superior shelter for buried network components. HBGE allow technicians easy handhole access to splice cases, fiber optic terminals, slack cable, and other equipment at network junctions. Molded-in or applied nameplates offer convenient identification.

### **Applications:**

HBGE are designed to meet or exceed ANSI/SCTE ratings for light duty, pedestrian-only (greenway applications, including:

- Fiber optic and coax slack cable coiling and storage
- Access to sealed fiber splice cases
- Fiber optic terminal blocks/taps
- Ground rods