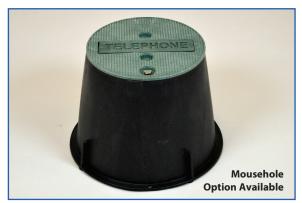

#### P100010

**Appx. Dimensions:** 10"W x 00"L x 10"D

Cover Weight (Overlapping Cover): 1 lb.

**Box Weight:** 3 lbs.

**Assembly Weight:** 4 lbs.

**Pallet Quantity:** 100

450 lbs.

Loaded Pallet Weight: