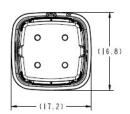

Utility

Wireless

Broadband Cable

Well vented / 360° access

Internal bracket configurations

**Z05 Outline Dimensions** 

all dimensions are in inches