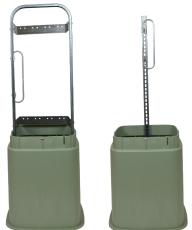

## **Z05/Z06 Bracket Options**

Upright w/fiber support & C-bracket

**Lock Options** 

**SS07** 7/16" Hex