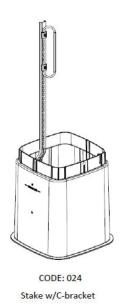

## **Z05/Z06 Bracket Options**

Upright w/fiber support & C-bracket

**Lock Options** 

**SS07** 7/16" Hex

## **Ordering Information**

| CIFA No | Description                                                                                              | ABS Part No.     |
|---------|----------------------------------------------------------------------------------------------------------|------------------|
| 307280  | Z05 Series 12x12x25" Vented Vertical Pedestal, hex head lock, light green, stake with "C" strand bracket | Z05SS07-200024BK |
| 307281  | Z05 Series 12x12x25" Vented Vertical Pedestal, hex head lock, dark green, stake with "C" strand bracket  | Z05SS07-400024BK |
| 307282  | Z06 Series 12x12x30" Vented Vertical Pedestal, hex head lock, light green, stake with "C" strand bracket | Z06SS07-200024BK |
| 307283  | Z06 Series 12x12x30" Vented Vertical Pedestal, hex head lock, dark green, stake with "C" strand bracket  | Z06SS07-400024BK |