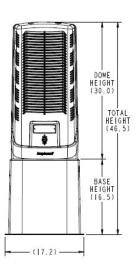

he pedestal has been designed for stability and mitigates pullover.



- Secure and robust for all weather conditions with high-impact resistant UV stabilized material.
- Thermally optimized integrated vent design for reliable operation in all environments.
- Craft-friendly one-piece dome comes with a self-latching lock that slides easily into secure locking position. Temporary drop access.
- All hardware and bracket options are constructed of aluminum and stainless steel for sturdiness.
- 360° access and rectangular shape provides increased workable area.



Utility

Wireless

Broadband Cable





Well vented / 360° access





Internal bracket configurations

**Z05 Outline Dimensions** 

all dimensions are in inches







## **Z06 Outline Dimensions**

all dimensions are in inches







## **Z05/Z06 Bracket Options**





Upright w/fiber support & C-bracket



**Lock Options** 



**SS07** 7/16" Hex



## **Ordering Information**

| CIFA No | Description                                                                                              | ABS Part No.     |
|---------|----------------------------------------------------------------------------------------------------------|------------------|
| 307280  | Z05 Series 12x12x25" Vented Vertical Pedestal, hex head lock, light green, stake with "C" strand bracket | Z05SS07-200024BK |
| 307281  | Z05 Series 12x12x25" Vented Vertical Pedestal, hex head lock, dark green, stake with "C" strand bracket  | Z05SS07-400024BK |
| 307282  | Z06 Series 12x12x30" Vented Vertical Pedestal, hex head lock, light green, stake with "