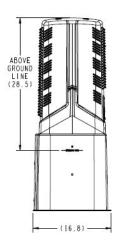

n, simply bury the pedestal base to the desired depth and backfill. The pedestal has been designed for stability and mitigates pullover.



- Secure and robust for all weather conditions with high-impact resistant UV stabilized material.
- Thermally optimized integrated vent design for reliable operation in all environments.
- Craft-friendly one-piece dome comes with a self-latching lock that slides easily into secure locking position. Temporary drop access.
- All hardware and bracket options are constructed of aluminum and stainless steel for sturdiness.
- 360° access and rectangular shape provides increased workable area.



Utility

Wireless

Broadband Cable





Well vented / 360° access





Internal bracket configurations

**Z05 Outline Dimensions** 

all dimensions are in inches







## **Z06 Outline Dimensions**

all dimensions are in inches







## **Z05/Z06 Bracket Options**





Upright w/fiber support & C-bracket



**Lock Options** 



**SS07** 7/16" Hex



## **Ordering Information**

| CIFA No | Description                                                                                              | ABS Part No.     |
|---------|----------------------------------------------------------------------------------------------------------|------------------|
| 307280  | Z05 Series 12x12x25" Vented Vertical Pedestal, hex head lock, light green, stake with "C" strand bracket | Z05SS07-200024BK |
| 307281  | Z05 Series 12x12x25" Vented Vertical Pedestal, hex head lock, dark green, stake with "C" strand bracket  | Z05SS07-400024BK |
| 307282  | Z06 Series 12x12x3