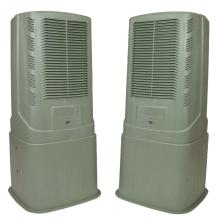

## Comcast Z05 / Z06 Vented Vertical Pedestals

Amphenol Z05 and Z06 Series Vented Vertical Pedestals provide ease of installation and maintenance along with robust protection for both active and passive devices and well as fiber components in below grade outside plant cable environments.

The pedestals are made of UV stabilized high impact resistance HDPE. The pedestals have a thermally optimized integrated insect resistant vented design. This provides a robust pedestal housing that can confidently be used to house active as well as passive components in RF and Fiber network deployments. There are a number of different bracket configurations available to mount a variety of hardware. During installation, simply bury the pedestal base to the desired depth and backfill. The pedestal has been designed for stability and mitigates pullover.

- Secure and robust for all weather conditions with high-impact resistant UV stabilized material.
- Thermally optimized integrated vent design for reliable operation in all environments.
- Craft-friendly one-piece dome comes with a self-latching lock that slides easily into secure locking position. Temporary drop access.
- All hardware and bracket options are constructed of aluminum and stainless steel for sturdiness.
- 360° access and rectangular shape provides increased workable area.