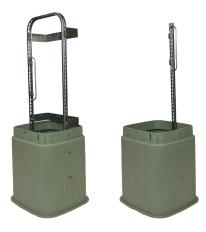

## **Z05/Z06 Bracket Options**

Upright w/fiber support & C-bracket

**Lock Options** 

**SS07** 7/16" Hex