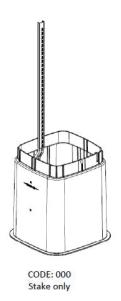

## **Z05/Z06 Bracket Options**

Upright w/fiber support & C-bracket

**Lock Options** 

**SS07** 7/16" Hex

## **Ordering Information**

| CIFA No | Description                                                                                              | ABS Part No.     |
|---------|----------------------------------------------------------------------------------------------------------|------------------|
| 307280  | Z05 Series 12x12x25" Vented Vertical Pedestal, hex head lock, light green, stake with "C" strand bracket | Z05SS07-200024BK |
| 307281  | Z05 Series 12x12x25" Vented Vertical Pedestal, hex head lock, dark green, stake with "C" strand bracket  | Z05SS07-400024BK |
| 307282  | Z06 Series 12x12x30" Vented Vertical Pedestal, hex head lock, light green, stake with "C" strand bracket | Z06SS07-200024BK |
| 307283  | Z06 Series 12x12x30" Vented Vertical Pedestal, hex head lock, dark green, stake with "C" strand bracket  | Z06SS07-400024BK |