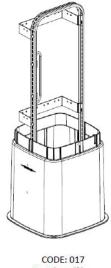

## **Z05/Z06 Bracket Options**

Upright w/fiber support & C-bracket

**Lock Options** 

**SS07** 7/16" Hex

## **Ordering Information**

| CIFA No | Description                                                                                              | ABS Part No.     |
|---------|----------------------------------------------------------------------------------------------------------|------------------|
| 307280  | Z05 Series 12x12x25" Vented Vertical Pedestal, hex head lock, light green, stake with "C" strand bracket | Z05SS07-200024BK |
| 307281  | Z05 Series 12x12x25" Vented Vertical Pedestal, hex head lock, dark green, stake with "C" strand bracket  | Z05SS07-400024BK |
| 307282  | Z06 Series 12x12x30" Vented Vertical Pedestal, hex head lock, light green, stake with "C" strand bracket | Z06SS07-200024BK |
| 307283  | Z06 Series 12x12x30" Vented Vertical Pedestal, hex head lock, dark green, stake with "C" strand bracket  | Z06SS07-400024BK |