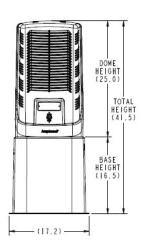

simply bury the pedestal base to the desired depth and backfill. The pedestal has been designed for stability and mitigates pullover.



- Secure and robust for all weather conditions with high-impact resistant UV stabilized material.
- Thermally optimized integrated vent design for reliable operation in all environments.
- Craft-friendly one-piece dome comes with a self-latching lock that slides easily into secure locking position. Temporary drop access.
- All hardware and bracket options are constructed of aluminum and stainless steel for sturdiness.
- 360° access and rectangular shape provides increased workable area.



Utility

Wireless

Broadband Cable





Well vented / 360° access





Internal bracket configurations

**Z05 Outline Dimensions** 

all dimensions are in inches







## **Z06 Outline Dimensions**

all dimensions are in inches







## **Z05/Z06 Bracket Options**





Upright w/fiber support & C-bracket



**Lock Options** 



**SS07** 7/16" Hex



## **Ordering Information**

| CIFA No | Description                                                                                              | ABS Part No.     |
|---------|----------------------------------------------------------------------------------------------------------|------------------|
| 307280  | Z05 Series 12x12x25" Vented Vertical Pedestal, hex head lock, light green, stake with "C" strand bracket | Z05SS07-200024BK |
| 307281  | Z05 Series 12x12x25" Vented Vertical Pedestal, hex head lock, dark green, stake with "C" strand bracket  | Z05SS07-400024BK |
| 307282  | Z06 Series 12x12x30"