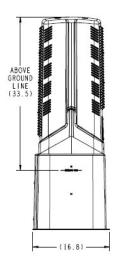

Utility

Wireless

Broadband Cable

Well vented / 360° access

Internal bracket configurations

**Z05 Outline Dimensions** 

all dimensions are in inches