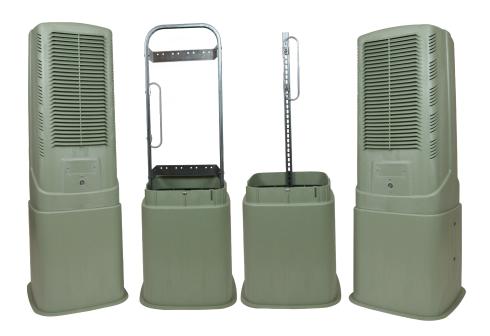

## Comcast Z05 / Z06 Vented Vertical Pedestals

Amphenol Z05 and Z06 Series Vented Vertical Pedestals provide ease of installation and maintenance along with robust protection for both active and passive devices and well as fiber components in below grade outside plant cable environments.

The pedestals are made of UV stabilized high impact resistance HDPE. The pedestals have a thermally optimized integrated insect resistant vented design. This provides a robust pedestal housing that can confidently be used to house active as well as passive components in RF and Fiber network deployments. There are a number of different bracket configurations available to mount a variety of hardware. During installation, simply bury the pedestal base to the desired depth and backfill. The pedestal has been designed for stability and mitigates pullover.

- Secure and robust for all weather conditions with high-impact resistant UV stabilized material.
- Thermally optimized integrated vent design for reliable operation in all environments.
- Craft-friendly one-piece dome comes with a self-latching lock that slides easily into secure locking position. Temporary drop access.
- All hardware and bracket options are constructed of aluminum and stainless steel for sturdiness.
- 360° access and rectangular shape provides increased workable area.

## **Z05/Z06 Bracket Options**

Upright w/fiber support & C-bracket

**Lock Options** 

**SS07** 7/16" Hex