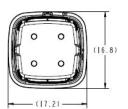

Utility

Wireless

Broadband Cable

Well vented / 360° access

Internal bracket configurations

**Z05 Outline Dimensions** 

all dimensions are in inches