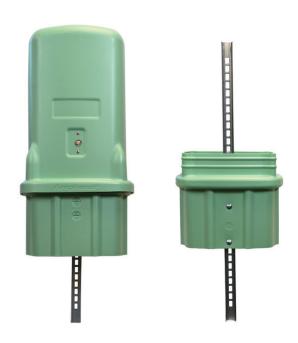

## **Stake Type**

Galvanized steel equipment mounting stake features multiple position mounting holes arranged vertically along entire length of stake for convenient mounting of a variety of equipment.

#### **Features:**

Molded polyethylene (PE) with ultraviolet U/V inhibitors to provide impact resistance, color stability, and long-life

- Standard housing color is light green; other colors can be requested
- Self-latching, dome locking system reduces unlocked pedestals and unwanted access
- Hex-head locking bolt for use with standard 7/16" CAN or terminal wrench
- Molded-in ground line for consistent installations
- Temporary drop access
- Custom nameplate options available
- Galvanized steel equipment mounting stake to support various equipment configurations