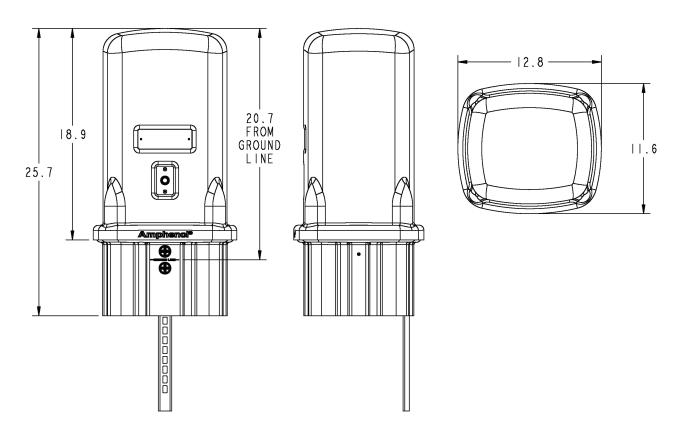

usings in a single pedestal.

#### **Features:**

Molded polyethylene (PE) with ultraviolet U/V inhibitors to provide impact resistance, color stability, and long-life

- Standard housing color is light green; other colors can be requested
- Self-latching, dome locking system reduces unlocked pedestals and unwanted access
- Hex-head locking bolt for use with standard 7/16" CAN or terminal wrench
- Molded-in ground line for consistent installations
- Temporary drop access
- Custom nameplate options available
- Galvanized steel equipment mounting stake to support various equipment configurations



Z02 Pedestal



#### **MARKETS SERVED:**

Telecom / FTTX

Utility

Wireless

Broadband Cable

amphenolbroadband.com | Phone: 800-677-2288

## **Dimensional Views**

All dimensions are in inches.



## **Stake Type**

Galvanized steel equipment mounting stake features multiple position mounting holes arranged vertically along entire length of stake for convenient mounting of a variety of equipment.

# **Ordering Informations**

| Part Number     | Description                                                                 |
|-----------------|-----------------------------------------------------------------------------|
| Z02SS07-21000BK | Hex-head lock, light green housing, equipment mounting stake                |
| Z02SS07-21024BK | Hex head-lock, light green housing, equipment mounting stake with C-bracket |

 $Contact \ your \ Amphenol \ Broadband \ Solutions \ sales \ rep \ for \ additional \ available \ configurations \ and \ part \ numbers.$